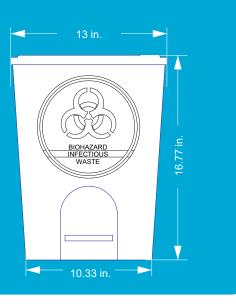

#### **MEASURES:**

Top diameter: 13 in. Lower diameter: 10.33 in. Height: 16.77 in.

Volumes, dimensions, and other measures are nominal and may vary by approximately 2%.