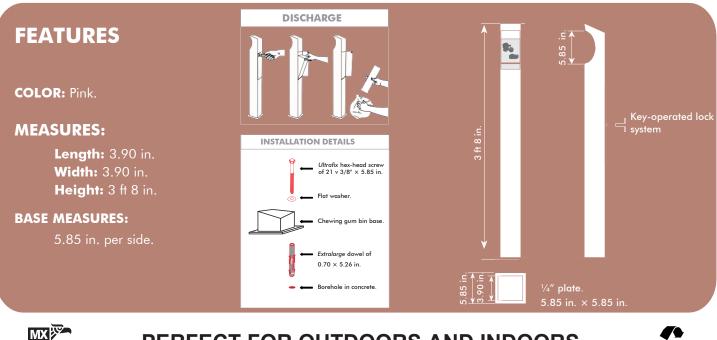

## DESCRIPTION

- Made of RHS of  $4" \times 4"$ .
- The top is made of stainless steel.
- Attractive design.
- It's highly resistant to weather conditions.
- Low maintenance.
- $5.85 \times 5.85 \times \frac{1}{4}$  base.
- The powder coating finish guarantees optimum resistance to corrosion since it withstands up to 300 h in the salt spray test.
- Pink finish.
- It's recommended to install it with four  $5/16" \times 3"$  lag screws.
- A triangle safety key.
- Heavy-duty industrial lock.
- The 400-gauge polyethylene liner bag collects the chewed gum.

### **FUNCTIONALITY**

- It's perfect for the collection of chewing gum.
- Outdoor and indoor use.

Volumes, dimensions, and other measures are nominal and may vary by approximately 2%.

•

Safetv ke

MADE IN MEXICO