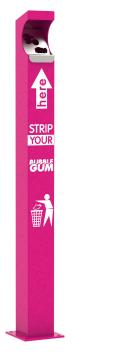

# **CHEWING GUM BIN**

## DESCRIPTION

- Made of RHS of  $4" \times 4"$ .
- The top is made of stainless steel.
- Attractive design.
- It's highly resistant to weather conditions.
- Low maintenance.
- $5.85 \times 5.85 \times \frac{1}{4}$  base.
- The powder coating finish guarantees optimum resistance to corrosion since it withstands up to 300 h in the salt spray test.
- Pink finish.
- It's recommended to install it with four  $5/16" \times 3"$  lag screws.
- A triangle safety key.
- Heavy-duty industrial lock.
- The 400-gauge polyethylene liner bag collects the chewed gum.

### **FUNCTIONALITY**

- It's perfect for the collection of chewing gum.
- Outdoor and indoor use.

Volumes, dimensions, and other measures are nominal and may vary by approximately 2%.

•

Safetv ke

MADE IN MEXICO