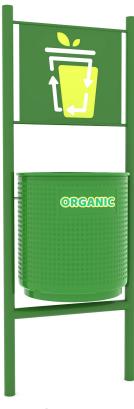

## BARCELONA 80 CL OUTDOOR WASTE CONTAINER

## **CUSTOMIZATION**

According to your needs, it can be labeled with your logo or the type of material it contains.

## **DESCRIPTION**

The material of the **BARCELONA 80 CL** is medium-density polyethylene with an 18-gauge metal frame of 2  $\frac{1}{2}$ ", a round billet of  $\frac{1}{2}$ ", and a tubular base.

- A cylindrical container.
- It includes an ad space.
- It features double protection against rust and corrosion generated by rain and weather conditions.
- It has resistance to weather conditions.
- The waste container comes attached to the metal frame with a round billet.
- It has two installation options: embedded in the floor or with a screw plate.
- An optional metallic liner.
- It includes a key-operated lock to prevent robberies.

## **FUNCTIONALITY**

- The Outdoor Waste Container is ideal for outdoor use.
- Since it's perfect for waste collection and recycling, it helps the environment and keeps public spaces clean.
- It closes by hooking up the waste container to the base support on the bottom.
- You can empty the waste container by opening the lock and tilting it.