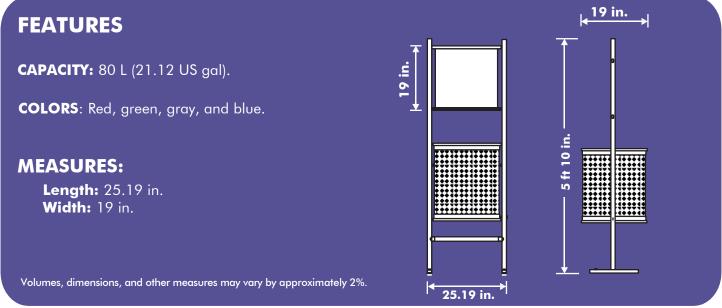

## **DESCRIPTION**

The material of the **BARCELONA 80 CL** is medium-density polyethylene with an 18-gauge metal frame of 2  $\frac{1}{2}$ ", a round billet of  $\frac{1}{2}$ ", and a tubular base.

- A cylindrical container.
- It includes an ad space.
- It features double protection against rust and corrosion generated by rain and weather conditions.
- It has resistance to weather conditions.
- The waste container comes attached to the metal frame with a round billet.
- It has two installation options: embedded in the floor or with a screw plate.
- An optional metallic liner.
- It includes a key-operated lock to prevent robberies.