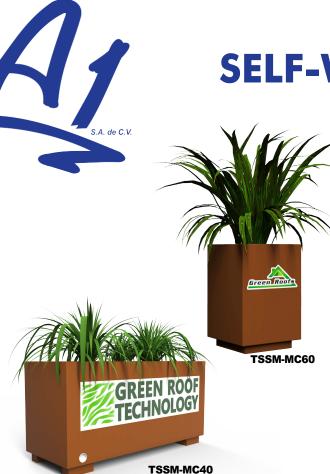

# **SELF-WATERING PLANTER**

**SQUARE** 

## **FEATURES**

| MODEL     | WEIGHT     | HEIGHT   | WIDTH    | LENGTH   | INNER<br>HEIGHT | WALL     |
|-----------|------------|----------|----------|----------|-----------------|----------|
| TSSM-MC40 | 13.14 lbs. | 15.6 in. | 11.7 in. | 31.2 in. | 9.75 in.        | 1.48 in. |
| TSSM-MC60 | 16.48 lbs. | 23.4 in. | 15.6 in. | 15.6 in. | 15.6 in.        | 1.48 in. |