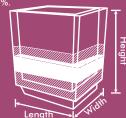

## **FEATURES**

| MODEL     | WEIGHT     | HEIGHT   | WIDTH    | LENGTH   | INNER<br>HEIGHT | WALL     |
|-----------|------------|----------|----------|----------|-----------------|----------|
| TSSM-MC40 | 13.14 lbs. | 15.6 in. | 11.7 in. | 31.2 in. | 9.75 in.        | 1.48 in. |
| TSSM-MC60 | 16.48 lbs. | 23.4 in. | 15.6 in. | 15.6 in. | 15.6 in.        | 1.48 in. |