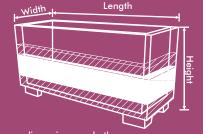

## **FEATURES**

| MODEL     | WEIGHT     | HEIGHT   | WIDTH    | LENGTH   | INNER<br>HEIGHT | WALL     |
|-----------|------------|----------|----------|----------|-----------------|----------|
| TSSM-MC40 | 13.14 lbs. | 15.6 in. | 11.7 in. | 31.2 in. | 9.75 in.        | 1.48 in. |
| TSSM-MC60 | 16.48 lbs. | 23.4 in. | 15.6 in. | 15.6 in. | 15.6 in.        | 1.48 in. |