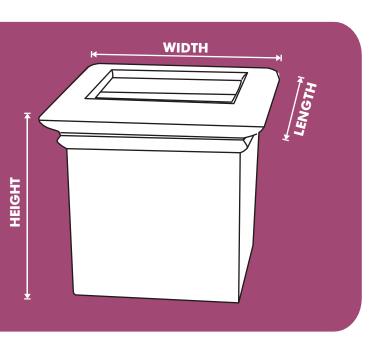

## **FEATURES**

| MODEL     | WEIGHT   | HEIGHT    | WIDTH     | LENGTH    |
|-----------|----------|-----------|-----------|-----------|
| TIUM-CJ28 | 4.4 lbs. | 10.92 in. | 16.77 in. | 16.77 in. |
| TIUM-CJ41 | 5.5 lbs. | 16 in.    | 16.77 in. | 16.77 in. |