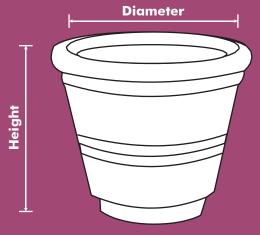

## **FEATURES**

| MODEL     | WEIGHT     | HEIGHT    | DIAMETER   |
|-----------|------------|-----------|------------|
| TIUM CC96 | 35.2 lbs.  | 37.44 in. | 4 ft 3 in. |
| TIUM CC81 | 26.84 lbs. | 31.59 in. | 3 ft 5 in. |
| TIUM CC61 | 13.2 lbs.  | 23.79 in. | 29.64 in.  |
| TIUM CC52 | 9.9 lbs.   | 20.28 in. | 25.35 in.  |
| TIUM CC50 | 6.6 lbs.   | 19.5 in.  | 21.45 in.  |
| TIUM CC43 | 6.6 lbs.   | 16.77 in. | 21.45 in.  |