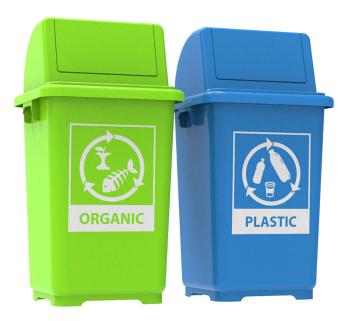

# FUNCTIONALITY

- The **RECYCLING BIN 90 L** is perfect indoors and outdoors.
- Perfect for waste separation and keeps public spaces clean.
- It has the option of turning them into a recycling station.
- Ideal for universities, hospitals, offices, apartments, restaurants, households, etc.

# **CUSTOMIZATION**

According to your needs, it can be labeled with your logo or the type of material it contains.

# **FEATURES**

RECYCLING BIN CAPACITY: 90 L (23.76 US gal).

**COLORS:** Green, blue, yellow, gray, red, and orange.