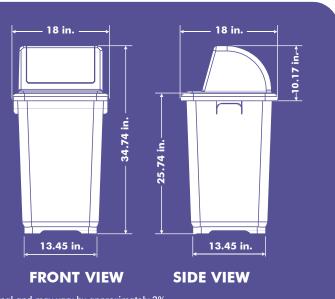

#### **MEASURES:**

Length: 17.94 in. Width: 17.94 in. Height: 34.74 in.

Volumes, dimensions, and other measures are nominal and may vary by approximately 2%.