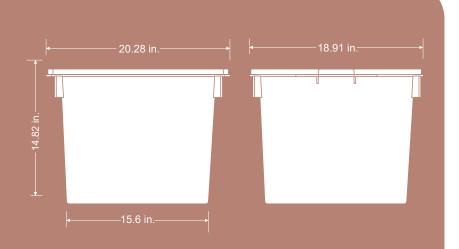

#### CAPACITY: 60 L (15 US gal)

| EASURES: |       |
|----------|-------|
| Length:  | 20.28 |
| Width:   | 18.91 |

| Width:  | 18.91 | ın. |
|---------|-------|-----|
| Height: | 14.82 | in. |