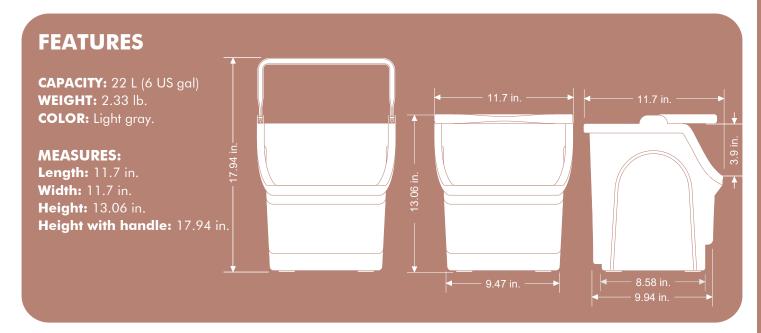

#### **DESCRIPTION**

The **RECI-CEST-18 STACKABLE BIN** is a small recycling container made of HDPE that gathers the highest resistance and avoids deformations.

- UV protection.
- · Highly resistant to weather conditions.
- The empty bins are easily stackable and reduce the storage and transportation space.
- The handle makes it easy to manipulate.
- The handle design allows to pile up the bins since the bottom fits perfectly with the handle of the inferior bin.
- The sloped opening grants easy access.
- The round edges don't harm the user.
- Light and easy to clean.
- Label space.