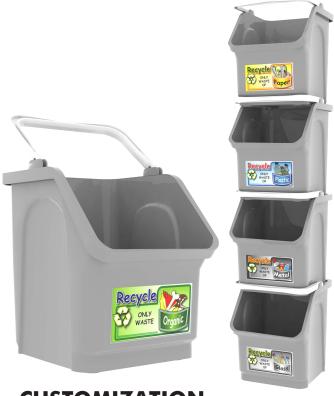

# RECI-CEST-18 STACKABLE BIN

### **CUSTOMIZATION**

We can label it with the legend of the type of material or your logo according to your needs.

#### **DESCRIPTION**

The **RECI-CEST-18 STACKABLE BIN** is a small recycling container made of HDPE that gathers the highest resistance and avoids deformations.

- UV protection.
- · Highly resistant to weather conditions.
- The empty bins are easily stackable and reduce the storage and transportation space.
- The handle makes it easy to manipulate.
- The handle design allows to pile up the bins since the bottom fits perfectly with the handle of the inferior bin.
- The sloped opening grants easy access.
- The round edges don't harm the user.
- Light and easy to clean.
- Label space.

#### **FUNCTIONALITY**

- The **RECI-CEST-18 STACKABLE BIN** is perfect for the recollection of solid waste.
- It can be used for:
- Apartments, classrooms, offices, kitchens, dorms, drugstores, etc.
- It can also be used in industrial areas, stores, and households for any type of waste.
- They are easily stackable and create a multipurpose recycling station.
- Since it doesn't have edges or defects, it facilitates the cleaning and discharge of waste.