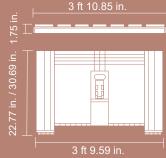

#### **FEATURES**

| Model                | 580                   | 780                   |
|----------------------|-----------------------|-----------------------|
| Width:               | 1158 x 1160 mm        | 1157 x 1162 mm        |
| Height:              | 5840 mm               | 7870 mm               |
| Depth:               | 17.16 in.             | 25.15 in.             |
| Volumetric capacity: | 132 US gal            | 199 US gal            |
| Weight:              | 83.6 lb.              | 94.6 lb.              |
| Load capacity:       | 1,100 lb.             | 1,540 lb.             |
| Spaces for forklift: | 2                     | 2                     |
| Colors:              | Green, gray and blue. | Green, gray and blue. |