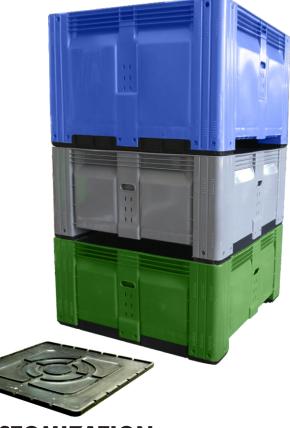

# SUPER PALLET BIN 780/580

## **DESCRIPTION**

The **SUPER PALLET BIN** facilitates the storage and transportation of agricultural and industrial products.

- The dimensions of both models adapt to the mechanical transport and elevation systems.
- Stackable and nestable stowage system that brings maximum security in vertical storage.
- Made of HDPE: FDA-approved material.
- The material characteristics of the **SUPER PALLET BIN** make it a suitable product for food transportation. It's resistant to weather, cold storage, acid and alkaline solutions, fungus, detergents, bacteria, etc.
- It's impact-resistant and able to withstand daily heavyduty use.
- UV stabilized.
- 100% recyclable.
- · Double-walled on the center and corners.
- Two grafts for better handling and stacking load.
- · Four handles for manual lifting.
- It's stackable up to 4.4 US ton (seven bins) in cold storage.
- Optional lid.
- · It has the option of having legs or skid runners.

## **CUSTOMIZATION**

It can be labeled with the legend of the type of material it contains or your logo according to your needs.

#### **FEATURES**

| Model                | 580                   | 780                   |
|----------------------|-----------------------|-----------------------|
| Width:               | 1158 x 1160 mm        | 1157 x 1162 mm        |
| Height:              | 5840 mm               | 7870 mm               |
| Depth:               | 17.16 in.             | 25.15 in.             |
| Volumetric capacity: | 132 US gal            | 199 US gal            |
| Weight:              | 83.6 lb.              | 94.6 lb.              |
| Load capacity:       | 1,100 lb.             | 1,540 lb.             |
| Spaces for forklift: | 2                     | 2                     |
| Colors:              | Green, gray and blue. | Green, gray and blue. |