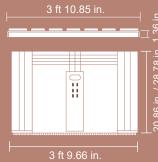

**Optional lid:** Width: 3 ft 10.85 in. × 3 ft 10.85

Height: 1.75 in. Weight: 26.4 lb.