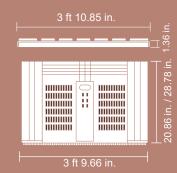

## **FEATURES**

| Model                | 580                           | 780                           |
|----------------------|-------------------------------|-------------------------------|
| Width:               | 3 ft 9.59 in. × 3 ft 9.66 in. | 3 ft 9.55 in. × 3 ft 9.74 in. |
| Height:              | 22.77 in.                     | 30.69 in.                     |
| Depth:               | 17.16 in.                     | 25.15 in.                     |
| Volumetric capacity: | 132 US gal                    | 199 US gal                    |
| Weight:              | 83.6 lb.                      | 94.6 lb.                      |
| Load capacity:       | 1,100 lb.                     | 1,540 lb.                     |
| Spaces for forklift: | 2                             | 2                             |
| Colors:              | Green, gray and blue          | Green, gray and blue          |

**Optional lid** Width: 3 ft 10.85 in. × 3 ft 10.85 in. Height: 1.75 in. Weight: 26.4 lb.