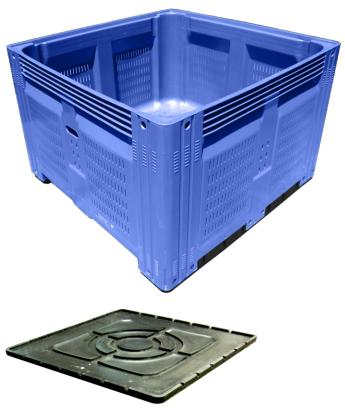

#### **DESCRIPTION**

The **MESH SUPER PALLET BIN** facilitates the storage and transportation of agricultural and industrial products.

- The dimensions of both models adapt to the mechanical transport and elevation systems.
- Stackable and nestable stowage system that brings maximum security in vertical storage.
- · Made of HDPE: an FDA-approved material.
- The material characteristics of the MESH SUPER PALLET BIN make it a suitable product for food transportation. It's resistant to weather, cold storage, acid and alkaline solutions, fungus, detergents, bacteria, etc.
- It's impact-resistant and able to withstand daily heavyduty use.
- UV stabilized.
- 100% recyclable.
- · Double-walled center and corners.
- · Two grafts for better handling and stacking load.
- · Four handles for manual lifting.
- It's stackable up to 4.4 US ton (seven bins) in cold storage.
- · Optional lid.
- · It has the option of having legs or skid runners.

## **FEATURES**

| Model                | 580                           | 780                           |
|----------------------|-------------------------------|-------------------------------|
| Width:               | 3 ft 9.59 in. × 3 ft 9.66 in. | 3 ft 9.55 in. × 3 ft 9.74 in. |
| Height:              | 22.77 in.                     | 30.69 in.                     |
| Depth:               | 17.16 in.                     | 25.15 in.                     |
| Volumetric capacity: | 132 US gal                    | 199 US gal                    |
| Weight:              | 83.6 lb.                      | 94.6 lb.                      |
| Load capacity:       | 1,100 lb.                     | 1,540 lb.                     |
| Spaces for forklift: | 2                             | 2                             |
| Colors:              | Green, gray and blue          | Green, gray and blue          |

**Optional lid** Width: 3 ft 10.85 in. × 3 ft 10.85 in. Height: 1.75 in. Weight: 26.4 lb.