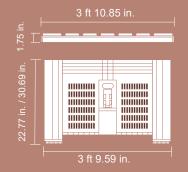

## **FEATURES**

| Model                | 580                           | 780                           |
|----------------------|-------------------------------|-------------------------------|
| Width:               | 3 ft 9.59 in. × 3 ft 9.66 in. | 3 ft 9.55 in. × 3 ft 9.74 in. |
| Height:              | 22.77 in.                     | 30.69 in.                     |
| Depth:               | 17.16 in.                     | 25.15 in.                     |
| Volumetric capacity: | 132 US gal                    | 199 US gal                    |
| Weight:              | 83.6 lb.                      | 94.6 lb.                      |
| Load capacity:       | 1,100 lb.                     | 1,540 lb.                     |
| Spaces for forklift: | 2                             | 2                             |
| Colors:              | Green, gray and blue          | Green, gray and blue          |

**Optional lid** Width: 3 ft 10.85 in. × 3 ft 10.85 in. Height: 1.75 in. Weight: 26.4 lb.