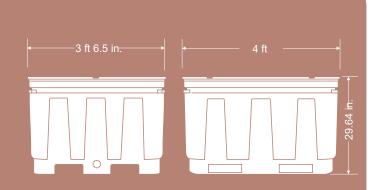

### **FEATURES**

CAPACITY: 600 L (158 US gal)

**COLOR:** Beige

APPROX. WEIGHT: 110 lb.

MEASURES: Length: 4 ft Width: 3 ft 6.5 in. Height: 29.64 in.

The ISOTHERMAL BIN 600 was designed for product storage that requires a stable temperature.
Suitable for the management, treatment, storage, and transport in the best conditions of every product that needs preservation.