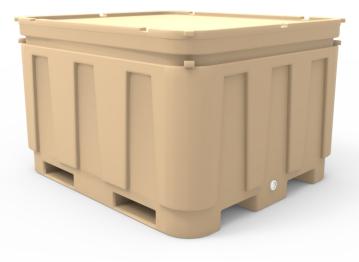

#### DESCRIPTION

The **ISOTHERMAL BIN 600**, made of mediumdensity polyethylene, has greater resistance to impacts and avoids deformations.

• It has resistance to any kind of treatment and under the worst conditions.

- UV protection.
- Weather-resistant.
- It has a forklift space for a three-pallet capacity.
- Drain plug.

• The inner rounded edges don't allow any product or water buildup.

• It has a polyurethane foam fill that works as an insulating material and preserves the temperature for 3 to 4 days.

• Detachable lid and hermetic sealing.

### **FEATURES**

CAPACITY: 600 L (158 US gal)

**COLOR:** Beige

APPROX. WEIGHT: 110 lb.

MEASURES: Length: 4 ft Width: 3 ft 6.5 in. Height: 29.64 in.

The ISOTHERMAL BIN 600 was designed for product storage that requires a stable temperature.
Suitable for the management, treatment, storage, and transport in the best conditions of every product that needs preservation.