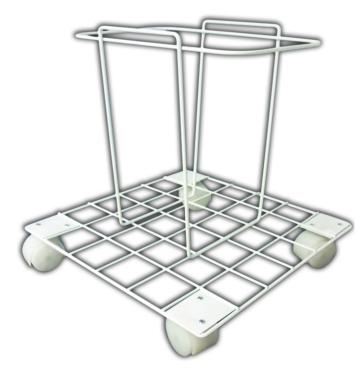

## DESCRIPTION

The material of the **WALL MOUNT BRACKET SUJE-8** is steel, and it's a basket designed for the **Sharps Container PC-8**.

• It has corrosion protection with powder coating.

## FUNCTIONALITY

This basket is designed to place the **Sharps Container PC-8** on the wall.

Useful for moving and collecting residues without grabbing them for its transportation. It prevents the user has direct contact with any residue.