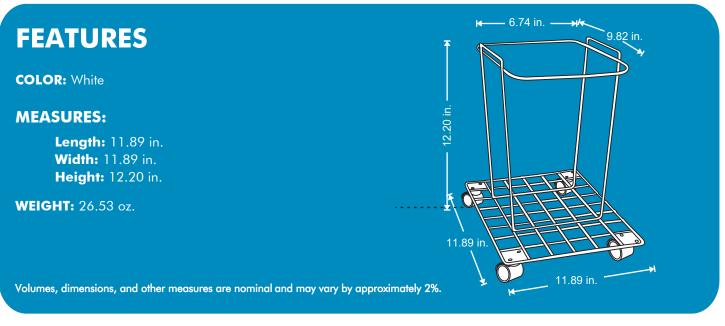

## DESCRIPTION

The material of the **WALL MOUNT BRACKET SUJE-8** is steel, and it's a basket designed for the **Sharps Container PC-8**.

• It has corrosion protection with powder coating.

## FUNCTIONALITY

This basket is designed to place the **Sharps Container PC-8** on the wall.

Useful for moving and collecting residues without grabbing them for its transportation. It prevents the user has direct contact with any residue.