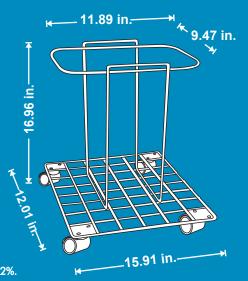

#### **MEASURES:**

Length: 15.91 in. Width: 12.01 in. Height: 16.96 in.

WEIGHT: 33.63 oz.

Volumes, dimensions, and other measures are nominal and may vary by approximately 2%.