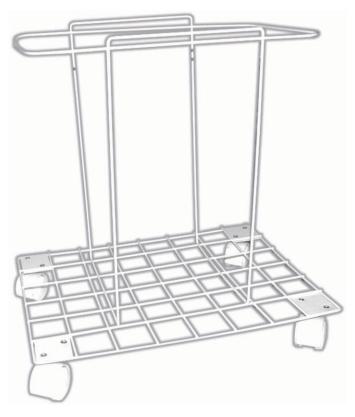

## DESCRIPTION

The material of the **WALL MOUNT BRACKET SUJE-30-C** is steel, and it's a basket designed for the **Sharps Container PC-30**.

- It includes four caster wheels for better movement.
- It has corrosion protection with powder coating.

### FUNCTIONALITY

This basket is designed to place the **PC-30**.

Useful for moving and collecting residues without grabbing them for its transportation. It prevents the user has direct contact with any residue.