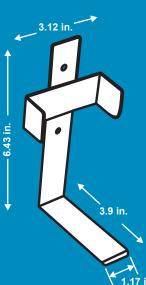

#### **MEASURES:**

Length: 3.9 in. Width: 3.12 in. Height: 6.43 in.

WEIGHT: 3.64 oz.

THICKNESS: 1 mm