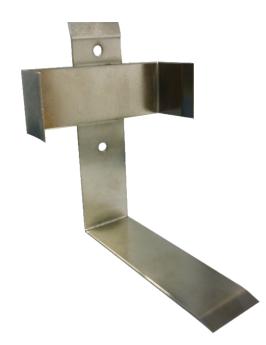

### DESCRIPTION

The material of the **WALL MOUNT BRACKET SUJE-3** is galvanized steel which gathers high resistance and avoids deformations. It's designed for the **Sharps Container PC-3** and the **Liquid Waste Disposal Container PL-3**.

• It has two boreholes to screw to the wall.

#### FUNCTIONALITY

Designed to place the **PC-3** and the **PL-3** on the wall.

Useful for moving and collecting residues without grabbing them for its transportation. It prevents the user has direct contact with any residue.