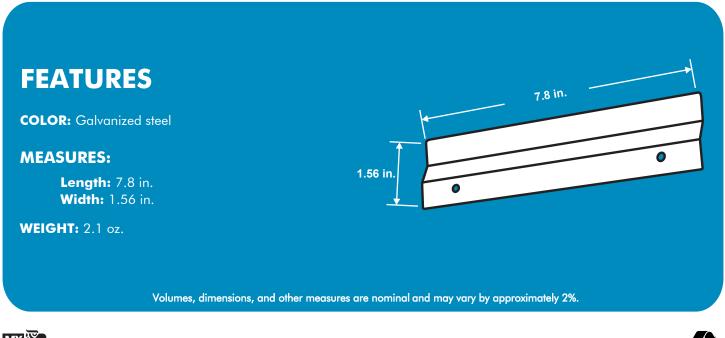

## SUJE-13L WALL MOUNT BRACKET

## DESCRIPTION

The SUJE-13L is a wall mount bracket for the Sharps Container PC-13.

Made of galvanized steel that gathers higher stability.

It has two boreholes to screw to the wall.