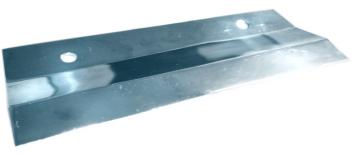

## SUJE-13L WALL MOUNT BRACKET

## DESCRIPTION

The SUJE-13L is a wall mount bracket for the Sharps Container PC-13.

Made of galvanized steel that gathers higher stability.

It has two boreholes to screw to the wall.