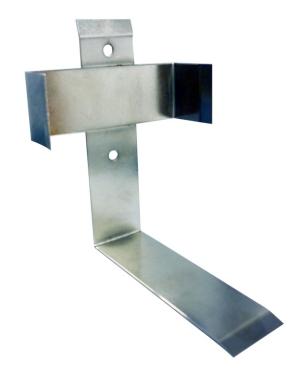

## **DESCRIPTION**

The material of the **SUJE-1 WALL MOUNT BRACKET** is galvanized steel which gathers high resistance and avoids deformations. It's designed for the **PC-1 Sharps Container** and the **PL-1 Liquid Waste Disposal Container**.

• It has two boreholes to screw to the wall.

#### **MEASURES:**

Length: 3.9 in. Width: 3.15 in. Height: 4.25 in.

THICKNESS: 1 mm

WEIGHT: 2.1 oz.

3.15 in.

3.9 in.

4.09 in.

Volumes, dimensions, and other measures are nominal and may vary by approximately 2%.