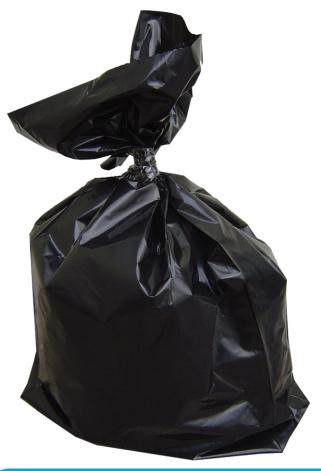

## BLACK POLYETHYLENE TRASH BAG

## **DESCRIPTION**

The material of the **BLACK POLYETHYLENE TRASH BAG** is LDPE and meets the minimum requirements of the parameters listed in the **Official Mexican Standard.** 

• It has no more than 1 ppm of heavy metals and it's chlorine-free.

## **FUNCTIONALITY**

The bags fill up to 80% of their capacity and are closed before being transported to the temporary storage place. They cannot be opened or emptied.

## **FEATURES**

COLOR: Black
GAUGE: 2 mils
BRAND: CIUDALIMP

| MODEL       | MEASURES              | CAPACITY | GUSSET |
|-------------|-----------------------|----------|--------|
| LNE-40-200  | 16 in. × 23 in.       | 57 lbs.  | YES    |
| LNE-61-200  | 23 in. $	imes$ 31 in. | 62 lbs.  | YES    |
| LNE-90-200  | 27 in. $	imes$ 35 in. | 66 lbs.  | YES    |
| LNE-120-200 | 35 in. × 3 ft 11 in.  | 86 lbs.  | YES    |