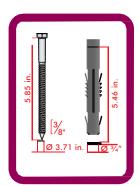

### **FEATURES**

- Since the design of the Jungle Bench is comfortable, functional, and resistant, it makes it perfect for outdoor use.
- All the manufacturing materials and their finish are highly resistant which guarantees a bench with long service life.
- The structural supports are made of 100% recycled mediumdensity polyethylene with UV protection.
- The strong assembly of the seat and backrest of recycled plastic lumber is made with galvanized carriage bolts of 3/8" × 2½", nuts, flat washers, and flat spring washers.
  If it's installed outdoors, all of these elements don't corrode.
- It's recommended to anchor to the floor with *Ultrafix* screws of  $3/8'' \times 5.85$  in. and *Extralarge* polypropylene dowels of  $3/4'' \times 5.46$  in.