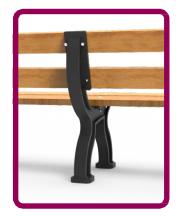

### **FEATURES**

- Since the design of the Jungle Bench is comfortable, functional, and resistant, it makes it perfect for outdoor use.
- All the manufacturing materials and their finish are highly resistant which guarantees a bench with long service life.
- The structural supports are made of 100% recycled mediumdensity polyethylene with UV protection.
- The strong assembly of the seat and backrest of recycled plastic lumber is made with galvanized carriage bolts of 3/8" × 2½", nuts, flat washers, and flat spring washers.
  If it's installed outdoors, all of these elements don't corrode.
- It's recommended to anchor to the floor with *Ultrafix* screws of  $3/8'' \times 5.85$  in. and *Extralarge* polypropylene dowels of  $3/4'' \times 5.46$  in.