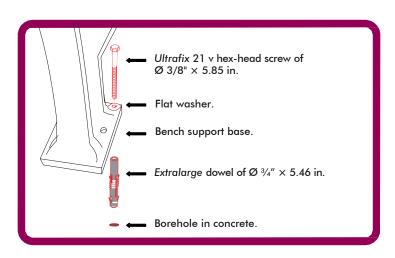

### **FEATURES**

- Since the design of the Jungle Bench is comfortable, functional, and resistant, it makes it perfect for outdoor use.
- All the manufacturing materials and their finish are highly resistant which guarantees a bench with long service life.
- The structural supports are made of 100% recycled mediumdensity polyethylene with UV protection.
- The strong assembly of the seat and backrest of recycled plastic lumber is made with galvanized carriage bolts of 3/8" × 2½", nuts, flat washers, and flat spring washers.
  If it's installed outdoors, all of these elements don't corrode.
- It's recommended to anchor to the floor with *Ultrafix* screws of  $3/8'' \times 5.85$  in. and *Extralarge* polypropylene dowels of  $3/4'' \times 5.46$  in.