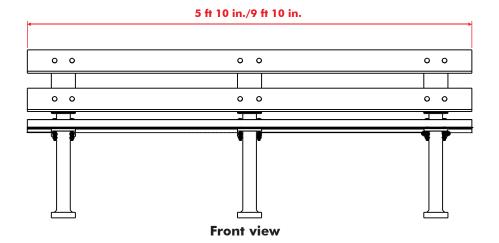

#### BA-SE-2000L/BA-SE-2000P

- The **Jungle Bench** has a beautiful design of arched supports that perfectly combine with any urban setting like archaeological sites, schools, bus stops, etc.
- The combination of the recycled polyethylene structural supports that look like gray iron with the seats and backrests of recycled plastic lumber make a comfortable, functional, strong, and weather-resistant bench.
- · Low maintenance.
- Outdoor and indoor use.
- The line measures are 5 ft 10 in. and 9 ft 10 in. long. However, they can be made in other lengths to adjust them for the available spaces for its installation.
- The seat and the backrest can be made of:
  - o Recycled plastic lumber profiles.
  - A 12-gauge steel sheet that can include a design or logo using laser cut.

#### **Measures**

Length: 5 ft 10 in. or 9 ft 10 in.

Width: 23 in. Height: 29.64 in.