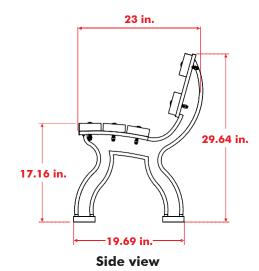

#### **Measures**

Length: 5 ft 10 in. or 9 ft 10 in.

Width: 23 in. Height: 29.64 in.