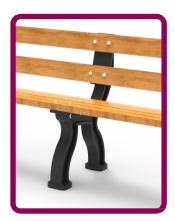

### **FEATURES**

- Since the design of the Jungle Bench is comfortable, functional, and resistant, it makes it perfect for outdoor use.
- All the manufacturing materials and their finish are highly resistant which guarantees a bench with long service life.
- The structural supports are made of 100% recycled mediumdensity polyethylene with UV protection.
- The strong assembly of the seat and backrest of recycled plastic lumber is made with galvanized carriage bolts of 3/8" × 2½", nuts, flat washers, and flat spring washers.
  If it's installed outdoors, all of these elements don't corrode.
- It's recommended to anchor to the floor with *Ultrafix* screws of  $3/8'' \times 5.85$  in. and *Extralarge* polypropylene dowels of  $3/4'' \times 5.46$  in.