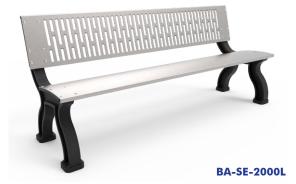

#### BA-SE-2000L/BA-SE-2000P

- The **Jungle Bench** has a beautiful design of arched supports that perfectly combine with any urban setting like archaeological sites, schools, bus stops, etc.
- The combination of the recycled polyethylene structural supports that look like gray iron with the seats and backrests of recycled plastic lumber make a comfortable, functional, strong, and weather-resistant bench.
- · Low maintenance.
- Outdoor and indoor use.
- The line measures are 5 ft 10 in. and 9 ft 10 in. long. However, they can be made in other lengths to adjust them for the available spaces for its installation.
- The seat and the backrest can be made of:
  - o Recycled plastic lumber profiles.
  - A 12-gauge steel sheet that can include a design or logo using laser cut.

### **FEATURES**

- Since the design of the Jungle Bench is comfortable, functional, and resistant, it makes it perfect for outdoor use.
- All the manufacturing materials and their finish are highly resistant which guarantees a bench with long service life.
- The structural supports are made of 100% recycled mediumdensity polyethylene with UV protection.
- The strong assembly of the seat and backrest of recycled plastic lumber is made with galvanized carriage bolts of 3/8" × 2½", nuts, flat washers, and flat spring washers.
  If it's installed outdoors, all of these elements don't corrode.
- It's recommended to anchor to the floor with *Ultrafix* screws of  $3/8'' \times 5.85$  in. and *Extralarge* polypropylene dowels of  $3/4'' \times 5.46$  in.