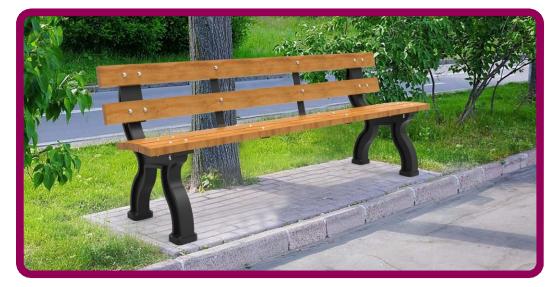

## **JUNGLE BENCH**

#### BA-SE-2000L/BA-SE-2000P

- The **Jungle Bench** has a beautiful design of arched supports that perfectly combine with any urban setting like archaeological sites, schools, bus stops, etc.
- The combination of the recycled polyethylene structural supports that look like gray iron with the seats and backrests of recycled plastic lumber make a comfortable, functional, strong, and weather-resistant bench.
- · Low maintenance.
- Outdoor and indoor use.
- The line measures are 5 ft 10 in. and 9 ft 10 in. long. However, they can be made in other lengths to adjust them for the available spaces for its installation.
- The seat and the backrest can be made of:
  - o Recycled plastic lumber profiles.
  - A 12-gauge steel sheet that can include a design or logo using laser cut.

## **USES**

This bench is a necessary element of street furniture where people can wait for public transport whether over a sidewalk, a bus stop, or at transfer stations.

They are also useful in schools so students can rest, talk, study, or eat.