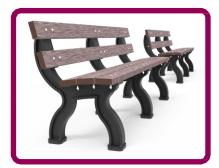

### **FEATURES**

- Since the design of the Jungle Bench is comfortable, functional, and resistant, it makes it perfect for outdoor use.
- All the manufacturing materials and their finish are highly resistant which guarantees a bench with long service life.
- The structural supports are made of 100% recycled mediumdensity polyethylene with UV protection.
- The strong assembly of the seat and backrest of recycled plastic lumber is made with galvanized carriage bolts of 3/8" × 2½", nuts, flat washers, and flat spring washers.
  If it's installed outdoors, all of these elements don't corrode.
- It's recommended to anchor to the floor with *Ultrafix* screws of  $3/8'' \times 5.85$  in. and *Extralarge* polypropylene dowels of  $3/4'' \times 5.46$  in.

#### BA-SE-2000L/BA-SE-2000P

- The **Jungle Bench** has a beautiful design of arched supports that perfectly combine with any urban setting like archaeological sites, schools, bus stops, etc.
- The combination of the recycled polyethylene structural supports that look like gray iron with the seats and backrests of recycled plastic lumber make a comfortable, functional, strong, and weather-resistant bench.
- · Low maintenance.
- Outdoor and indoor use.
- The line measures are 5 ft 10 in. and 9 ft 10 in. long. However, they can be made in other lengths to adjust them for the available spaces for its installation.
- The seat and the backrest can be made of:
  - o Recycled plastic lumber profiles.
  - A 12-gauge steel sheet that can include a design or logo using laser cut.