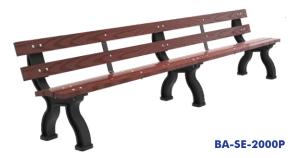

#### BA-SE-2000L/BA-SE-2000P

- The **Jungle Bench** has a beautiful design of arched supports that perfectly combine with any urban setting like archaeological sites, schools, bus stops, etc.
- The combination of the recycled polyethylene structural supports that look like gray iron with the seats and backrests of recycled plastic lumber make a comfortable, functional, strong, and weather-resistant bench.
- · Low maintenance.
- Outdoor and indoor use.
- The line measures are 5 ft 10 in. and 9 ft 10 in. long. However, they can be made in other lengths to adjust them for the available spaces for its installation.
- The seat and the backrest can be made of:
  - o Recycled plastic lumber profiles.
  - A 12-gauge steel sheet that can include a design or logo using laser cut.

### **FEATURES**

- Since the design of the Jungle Bench is comfortable, functional, and resistant, it makes it perfect for outdoor use.
- All the manufacturing materials and their finish are highly resistant which guarantees a bench with long service life.
- The structural supports are made of 100% recycled mediumdensity polyethylene with UV protection.
- The strong assembly of the seat and backrest of recycled plastic lumber is made with galvanized carriage bolts of 3/8" × 2½", nuts, flat washers, and flat spring washers.
  If it's installed outdoors, all of these elements don't corrode.
- It's recommended to anchor to the floor with *Ultrafix* screws of  $3/8'' \times 5.85$  in. and *Extralarge* polypropylene dowels of  $3/4'' \times 5.46$  in.