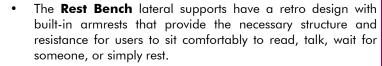

## **FEATURES**

- The line measures are 5 ft 10 in. and 9 ft 10 in. long. However, they can be made in other lengths to adjust them for the available spaces for its installation.
- The strong and resistant supports made of 100% recycled medium-density polyethylene grant an excellent structure and stability to the bench.
- The Rest bench supports include an area specifically designed for perfect floor-anchoring with *Ultrafix* hex-head screws of Ø 3/8" × 5.85 in. and *Extralarge* polypropylene dowels of 3/4" × 5.46 in.
- Since all the manufacturing materials are weather resistant these benches are perfect for outdoor use.
- The armrests of the lateral supports provide one more element of comfort to its design.
- The seat and backrest of recycled plastic lumber are assembled to the supports with galvanized carriage bolts, nuts, flat washers, and flat spring washers.