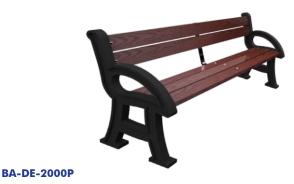

# **REST BENCH**

#### **BA-DE-2000L/BA-DE-2000P**

- Thanks to the design, it adapts to any public space.
- It's a street furniture element that contributes to improving the image of the cities.
- These benches are assembled with two lateral supports and central support that holds the seat and backrest.
- The seat and the backrest can be made of:
  - Recycled plastic lumber profiles.
  - o A 12-gauge steel sheet that can include a design or logo using laser cut.
- The quality and resistance of its materials allow a better performance not only indoors but also outdoors.
- It's low maintenance.

These benches are the perfect choice for parks and playgrounds since it allows parents to rest comfortably while their kids play.

**BA-DE-2000L** 