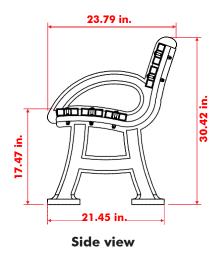

## **FEATURES**

- The line measures are 5 ft 10 in. and 9 ft 10 in. long. However, they can be made in other lengths to adjust them for the available spaces for its installation.
- The strong and resistant supports made of 100% recycled medium-density polyethylene grant an excellent structure and stability to the bench.
- The Rest bench supports include an area specifically designed for perfect floor-anchoring with *Ultrafix* hex-head screws of Ø 3/8" × 5.85 in. and *Extralarge* polypropylene dowels of 3/4" × 5.46 in.
- Since all the manufacturing materials are weather resistant these benches are perfect for outdoor use.
- The armrests of the lateral supports provide one more element of comfort to its design.
- The seat and backrest of recycled plastic lumber are assembled to the supports with galvanized carriage bolts, nuts, flat washers, and flat spring washers.

### Measures

Length: 5 ft 10 in. or 9 ft 10 in. Width: 23.79 in. Height: 30.42 in.