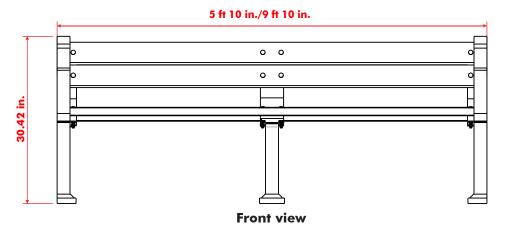

## **FEATURES**

- The line measures are 5 ft 10 in. and 9 ft 10 in. long. However, they can be made in other lengths to adjust them for the available spaces for its installation.
- The strong and resistant supports made of 100% recycled medium-density polyethylene grant an excellent structure and stability to the bench.
- The Rest bench supports include an area specifically designed for perfect floor-anchoring with *Ultrafix* hex-head screws of Ø 3/8" × 5.85 in. and *Extralarge* polypropylene dowels of 3/4" × 5.46 in.
- Since all the manufacturing materials are weather resistant these benches are perfect for outdoor use.
- The armrests of the lateral supports provide one more element of comfort to its design.
- The seat and backrest of recycled plastic lumber are assembled to the supports with galvanized carriage bolts, nuts, flat washers, and flat spring washers.

### Measures

Length: 5 ft 10 in. or 9 ft 10 in. Width: 23.79 in. Height: 30.42 in.