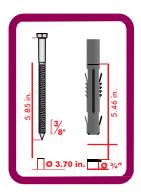

## **FEATURES**

- The line measures are 5 ft 10 in. and 9 ft 10 in. long. However, they can be made in other lengths to adjust them for the available spaces for its installation.
- The strong and resistant supports made of 100% recycled medium-density polyethylene grant an excellent structure and stability to the bench.
- The Rest bench supports include an area specifically designed for perfect floor-anchoring with *Ultrafix* hex-head screws of Ø 3/8" × 5.85 in. and *Extralarge* polypropylene dowels of 3/4" × 5.46 in.
- Since all the manufacturing materials are weather resistant these benches are perfect for outdoor use.
- The armrests of the lateral supports provide one more element of comfort to its design.
- The seat and backrest of recycled plastic lumber are assembled to the supports with galvanized carriage bolts, nuts, flat washers, and flat spring washers.