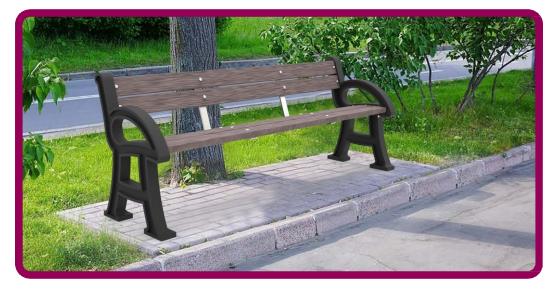

# **REST BENCH**

These benches are the perfect choice for parks and playgrounds since it allows parents to rest comfortably while their kids play.

**BA-DE-2000L** 