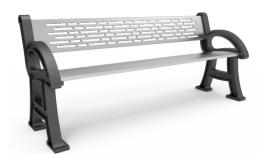

# **REST BENCH**

#### **BA-DE-2000L/BA-DE-2000P**

- Thanks to the design, it adapts to any public space.
- It's a street furniture element that contributes to improving the image of the cities.
- These benches are assembled with two lateral supports and central support that holds the seat and backrest.
- The seat and the backrest can be made of:
  - Recycled plastic lumber profiles.
  - o A 12-gauge steel sheet that can include a design or logo using laser cut.
- The quality and resistance of its materials allow a better performance not only indoors but also outdoors.
- It's low maintenance.

These benches are the perfect choice for parks and playgrounds since it allows parents to rest comfortably while their kids play.

**BA-DE-2000L** 