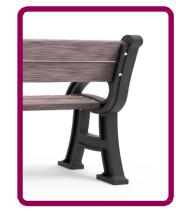

## **FEATURES**

- The line measures are 5 ft 10 in. and 9 ft 10 in. long. However, they can be made in other lengths to adjust them for the available spaces for its installation.
- The strong and resistant supports made of 100% recycled medium-density polyethylene grant an excellent structure and stability to the bench.
- The Rest bench supports include an area specifically designed for perfect floor-anchoring with *Ultrafix* hex-head screws of Ø 3/8" × 5.85 in. and *Extralarge* polypropylene dowels of 3/4" × 5.46 in.
- Since all the manufacturing materials are weather resistant these benches are perfect for outdoor use.
- The armrests of the lateral supports provide one more element of comfort to its design.
- The seat and backrest of recycled plastic lumber are assembled to the supports with galvanized carriage bolts, nuts, flat washers, and flat spring washers.