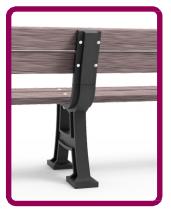

#### **BA-DE-2000L/BA-DE-2000P**

- Thanks to the design, it adapts to any public space.
- It's a street furniture element that contributes to improving the image of the cities.
- These benches are assembled with two lateral supports and central support that holds the seat and backrest.
- The seat and the backrest can be made of:
  - Recycled plastic lumber profiles.
  - o A 12-gauge steel sheet that can include a design or logo using laser cut.
- The quality and resistance of its materials allow a better performance not only indoors but also outdoors.
- It's low maintenance.

## **FEATURES**

- The line measures are 5 ft 10 in. and 9 ft 10 in. long. However, they can be made in other lengths to adjust them for the available spaces for its installation.
- The strong and resistant supports made of 100% recycled medium-density polyethylene grant an excellent structure and stability to the bench.
- The Rest bench supports include an area specifically designed for perfect floor-anchoring with *Ultrafix* hex-head screws of Ø 3/8" × 5.85 in. and *Extralarge* polypropylene dowels of 3/4" × 5.46 in.
- Since all the manufacturing materials are weather resistant these benches are perfect for outdoor use.
- The armrests of the lateral supports provide one more element of comfort to its design.
- The seat and backrest of recycled plastic lumber are assembled to the supports with galvanized carriage bolts, nuts, flat washers, and flat spring washers.