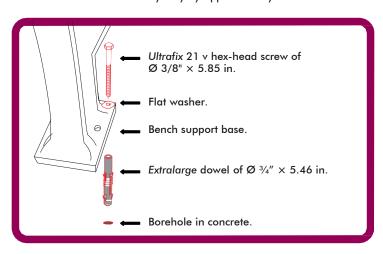

## **FEATURES**

- The line measures are 5 ft 10 in. and 9 ft 10 in. long. However, they can be made in other lengths to adjust them for the available spaces for its installation.
- The strong and resistant supports made of 100% recycled medium-density polyethylene grant an excellent structure and stability to the bench.
- The Rest bench supports include an area specifically designed for perfect floor-anchoring with *Ultrafix* hex-head screws of Ø 3/8" × 5.85 in. and *Extralarge* polypropylene dowels of 3/4" × 5.46 in.
- Since all the manufacturing materials are weather resistant these benches are perfect for outdoor use.
- The armrests of the lateral supports provide one more element of comfort to its design.
- The seat and backrest of recycled plastic lumber are assembled to the supports with galvanized carriage bolts, nuts, flat washers, and flat spring washers.